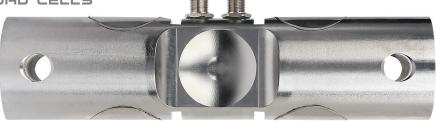

#### **SELF-CHECKING DIGITAL DOUBLE-ENDED** SHEAR BEAM LOAD CELLS

Cardinal Scale's SCBD series stainless steel digital load cells feature an IP69K-rated waterproof protection rating that is completely encapsulated and filled with a potting compound to fill all internal voids and prevent any potential for moisture entering the load cell.