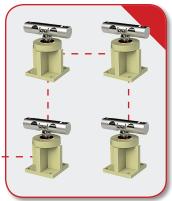

## DIGITAL SOLUTIONS ALLOW CUSTOMERS TO PLAN FOR EXPANSION

#### THE SCBD SERIES SOLUTION CAN ADAPT AS YOUR PROJECT DEVELOPS

SmartCell® load cells are daisy-chained together, greatly easing cable runs

Scale 1

Scale 2

Scale 3