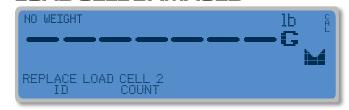

# ON-SCREEN INDICATOR DIAGNOSTIC MENU EASES TROUBLESHOOTING

Cardinal Scale's 225D
Navigator and 825D
Spectrum indicators provide
onscreen diagnostics for
Cardinal digital load cells
enabling scale technicians
to see real-time errors such
as unresponsive load cells,
damaged analog sections,
invalid set-up parameters,
and it can also assist with
board replacements.

#### **LOAD CELL DAMAGED**

Cardinal Scale reserves the right to improve, enhance, or modify features and specifications without prior notice.

Cardinal Scale Manufacturing Co.
203 E. Daugherty, Webb City, MO 64870 USA
Ph: 417-673-4631 or 800-441-4237 • Fax: 417-673-2153