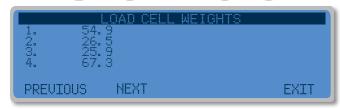

m cable lengths available
- Ability to expand solution Solution can adapt
   as your project develops
- Clear error messages Reduce time to diagnose and rectify issues reduces downtime
- DLC card is compatible with existing 225 or 825 series indicators – Ability to retrofit analog load cell solutions already in the market place

# ON-SCREEN INDICATOR DIAGNOSTIC MENU EASES TROUBLESHOOTING



Cardinal Scale's 225D
Navigator and 825D
Spectrum indicators provide
onscreen diagnostics for
Cardinal digital load cells
enabling scale technicians
to see real-time errors such
as unresponsive load cells,
damaged analog sections,
invalid set-up parameters,
and it can also assist with
board replacements.

### MINIMUM AND MAXIMUM WEIGHTS (This can be zeroed as needed)



#### **LIVE LOAD CELL WEIGHTS**



#### **LOAD CELL DAMAGED**



Cardinal Scale reserves the right to improve, enhance, or modify features and specifications without prior notice.

Cardinal Scale Manufacturing Co.
203 E. Daugherty, Webb City, MO 64870 USA
Ph: 417-673-4631 or 800-441-4237 • Fax: 417-673-2153

www.CardinalScale.com

**Mobile:** m.cardinalscale.com

#### SOLD BY: