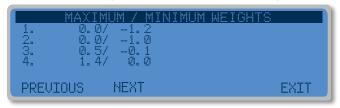

m, 27 ft / 8.2 m, and 37 ft / 11.2 m cable lengths available
- Ability to expand solution Solution can adapt
   as your project develops
- Clear error messages Reduce time to diagnose and rectify issues reduces downtime
- DLC card is compatible with existing 225 or 825 series indicators – Ability to retrofit analog load cell solutions already in the market place

# ON-SCREEN INDICATOR DIAGNOSTIC MENU EASES TROUBLESHOOTING



Cardinal Scale's 225D
Navigator and 825D
Spectrum indicators provide
onscreen diagnostics for
Cardinal digital load cells
enabling scale technicians
to see real-time errors such
as unresponsive load cells,
damaged analog sections,
invalid set-up parameters,
and it can also assist with
board replacements.

### MINIMUM AND MAXIMUM WEIGHTS (This can be zeroed as needed)



#### **LIVE LOAD CELL WEIGHTS**



#### **LOAD CELL DAMAGED**



Cardinal Scale reserves the right to improve, enhance, or modify features and specifications without prior notice.

Cardinal Scale Manufacturing Co.
203 E. Daugherty, Webb City, MO 64870 USA
Ph: 417-673-4631 or 800-441-4237 • Fax: 417-673-2153

www.CardinalScale.com

**Mobile:** m.cardinalscale.com

#### SOLD BY: