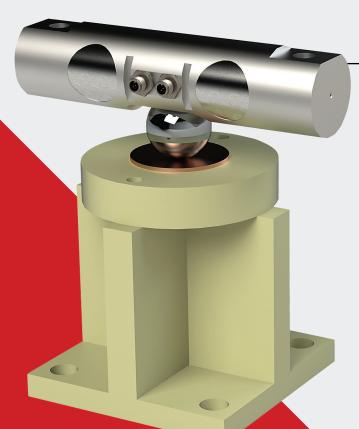

## SCBD SERIES

## DIGITAL LOAD CELLS

- Double-ended shear beam digital load cells
- High-capacity vehicle weighing
- Self-checking capabilities allow the scale to operate without bumper bolts or checkrods
- Cloud-based monitoring convenience
- Stainless steel IP69K protection rating
- No junction box connections necessary

#### **SELF-CHECKING DIGITAL DOUBLE-ENDED** SHEAR BEAM LOAD CELLS

#### **DIGITAL WEIGHING ACCURACY** AND ISITE MONITORING CONVENIENCE

- 34,000 kg / 75,000 lb and 45,000 kg / 100,000 lb capacities available
- Hermetically-welded, protection class IP69K
- Completely encapsulated with proprietary potting compound
- **OIML and NTEP certified for** international use
- Lightning protection

Cardinal Scale's SCBD series stainless steel digital load cells feature an IP69K-rated waterproof protection rating that is completely encapsulated and filled with a potting compound to fill all internal voids and prevent any potential for moisture entering the load cell.