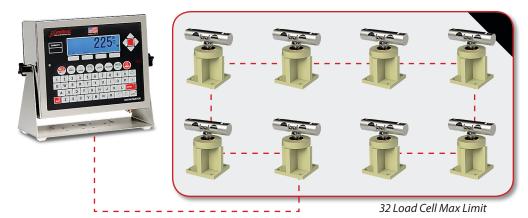

#### **KEY FEATURES**

- Supports up to 32 digital load cells Providing wide flexibility for suitable applications
- O Homerun cable uses standard cable and can be 300 meters in length Enables flexibility with location of indicator
- Standard (load cell to load cell) cable lengths 15 ft / 4.5 m, 27 ft / 8.2 m, and 37 ft / 11.2 m cable lengths available
- Ability to expand solution Solution can adapt
   as your project develops
- Clear error messages Reduce time to diagnose and rectify issues reduces downtime
- DLC card is compatible with existing 225 or 825 series indicators – Ability to retrofit analog load cell solutions already in the market place

# ON-SCREEN INDICATOR DIAGNOSTIC MENU EASES TROUBLESHOOTING

Cardinal Scale's 225D
Navigator and 825D
Spectrum indicators provide
onscreen diagnostics for
Cardinal digital load cells
enabling scale technicians
to see real-time errors such
as unresponsive load cells,
damaged analog sections,
invalid set-up parameters,
and it can also assist with
board replacements.