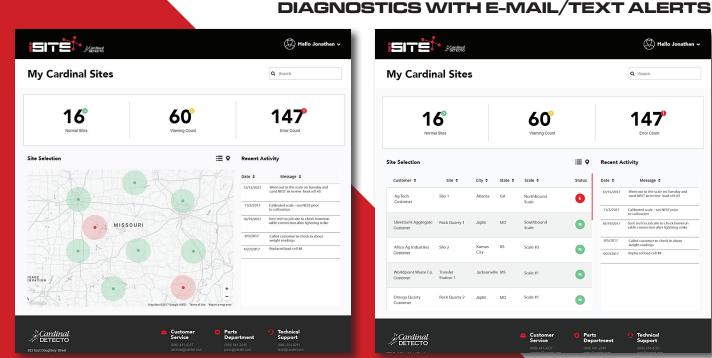

# ADVANTAGES OF DIGITAL LOAD CELLS

- SmartCell® installation setup and maintenance is greatly simplified over older analog systems.
- Diagnostics are easy to perform, even for novice technicians new to the scale industry.
- The SmartCell® digital system detects and diagnoses faults and failures more quickly, efficiently, and precisely.
- Load cell level diagnostics allow for troubleshooting directly through Cardinal indicators.
- SmartCell® iSite diagnostic software sends cell failure notifications to scale technicians.

- Simplified wiring system and no junction box eliminates problems associated with traditional analog load cell systems.
- Scale productivity is increased due to expedited diagnosis.
- Costs associated with inspections are greatly reduced.
- SmartCell® issues can be diagnosed from a remote location.